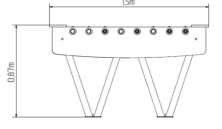

## **Basic information**

Age category from 0 years Minimum area 4,5 m x 3,8 m

Equipment measurements  $1.5 \text{ m} \times 0.76 \text{ m} \times 0.87 \text{ m}$ 

Free fall height:

Load capacity: Not specified