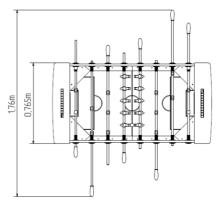

## **Basic information**

Age category from 0 years Minimum area 4,5 m x 3,8 m

Equipment measurements  $1.5 \text{ m} \times 0.76 \text{ m} \times 0.87 \text{ m}$ 

Free fall height:

Load capacity: Not specified