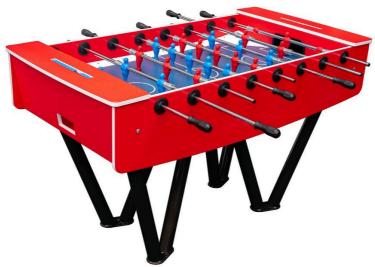

## Table football BS-105KR - Red

Product type BS-105KR

## **Basic information**

Age category from 0 years Minimum area 4,5 m x 3,8 m

Equipment measurements  $1.5 \text{ m} \times 0.76 \text{ m} \times 0.87 \text{ m}$ 

Free fall height:

Load capacity: Not specified

#### **Material**

Metal parts - structural steel Plastics - HDPE

Board - HPL

## **Finish**

Duplex powder coated with coat curing Hot-dip galvanizing