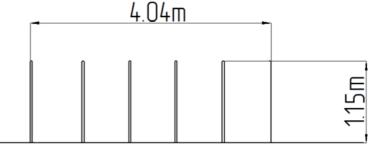

### **Basic information**

 $\begin{array}{ll} \text{Age category} & \text{Not specified} \\ \text{Minimum area} & \text{m x m} \end{array}$ 

Equipment measurements 4,04 m x 0,03 m x 1,15 m

Free fall height: