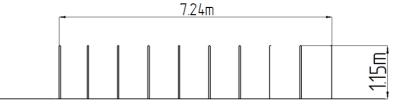

#### **Basic information**

 $\begin{array}{ll} \text{Age category} & \text{Not specified} \\ \text{Minimum area} & \text{m x m} \end{array}$ 

Equipment measurements 7,24 m x 0,03 m x 1,15 m

Free fall height: