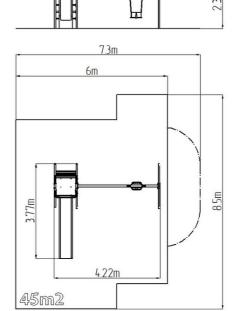

### **Basic information**

Age category 2 - 15 years Minimum area 7,3 m x 8,5 m

Equipment measurements 4,22 m x 3,77 m x 2,32 m

Free fall height: 1,5 m
Load capacity: 270 kg
Max. number of users: 5
Fall zone: EN 1177 null, 45 m²
Designation: exterior