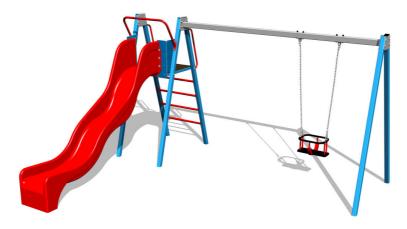

# Chain swing with a slide RH6152KB - Blue (f.h. 1,5 m)

Product type RH-6152KB-15

## Description

The support structure of the swing is made from structural steel, which is zinc coated and KOMAXIT powder coated according to the RAL colour chart and is fixed in a concrete bed. The swing is hung on a metal beam using galvanized chains.

The slide is made from fibreglass. The surface of the slide is made from high quality HDPE plastic (high density coloured polyethylene, which is characterised by high colour stability, UV resistance but mainly safety as it doesn't break and therefore there is no danger of injury to children by sharp fragments).

The swing is hung on a metal girder using galvanized chains. The platform is made from HPL (High-pressure laminate, which is characterised by high colour stability and water resistance). The Baby seat is made of rubber and is reinforced with an aluminum insert. All fastening material is galvanized or stainless steel.