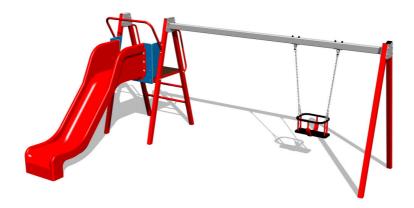

# Chain swing with a slide RH6152KR - red (f.h. 1 m)

Product type RH-6152KR-10

## Description

The support structure of the swing is made from structural steel, which is zinc coated and KOMAXIT powder coated according to the RAL colour chart and is fixed in a concrete bed. The swing is hung on a metal beam using galvanized chains.

The slide is made from fibreglass. The surface of the slide is made from high quality HDPE plastic (high density coloured polyethylene, which is characterised by high colour stability, UV resistance but mainly safety as it doesn't break and therefore there is no danger of injury to children by sharp fragments).

The swing is hung on a metal girder using galvanized chains. The platform is made from HPL (High-pressure laminate, which is characterised by high colour stability and water resistance). The Baby seat is made of rubber and is reinforced with an aluminum insert. All fastening material is galvanized or stainless steel.