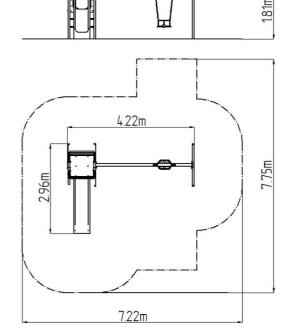

## **Basic information**

Age category 2 - 15 years

Minimum area 7,22 m x 7,75 m

Equipment measurements 4,22 m x 2,96 m x 1,81 m

Free fall height:

Load capacity:

Max. number of users:

Fall zone: EN 1177