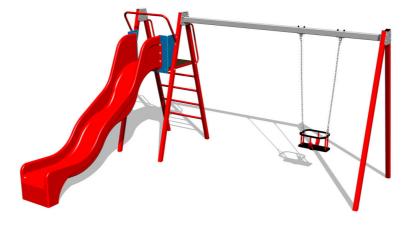

# Chain swing with a slide RH6152KW - Brown (f.h. 1,5 m)

Product type

RH-6152KR-15

### Description

The support structure of the swing is made from structural steel, which is zinc coated and KOMAXIT powder coated according to the RAL colour chart and is fixed in a concrete bed. The swing is hung on a metal beam using galvanized chains. The slide is made from fibreglass. The surface of the slide is made from high quality HDPE plastic (high density coloured

polyethylene, which is characterised by high colour stability, UV resistance but mainly safety as it doesn't break and therefore there is no danger of injury to children by sharp fragments). The swing is hung on a metal girder using galvanized chains. The platform is made from HPL (High-pressure laminate, which is

The swing is hung on a metal girder using galvanized chains. The platform is made from HPL (High-pressure laminate, which is characterised by high colour stability and water resistance). The Baby seat is made of rubber and is reinforced with an aluminum insert. All fastening material is galvanized or stainless steel.

#### Equipment

We offer three color variants of the support structure - red, blue and brown.

We reserve the right to change products without prior notice, which will, from our point of view, improve quality. The pictures are only informative and the products shown may differ from the products that we currently supply. We also reserve the right to make printing errors and assume no responsibility for their possible consequences. Otherwise, our terms and conditions apply.