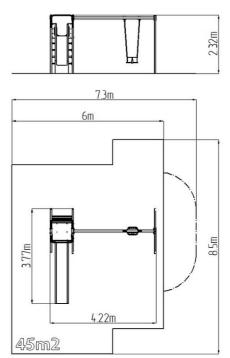

## **Basic information**

| Age category                 | 2 - 15 years             |
|------------------------------|--------------------------|
| Minimum area                 | 7,3 m x 8,5 m            |
| Equipment measurements       | 4,22 m x 3,77 m x 2,32 m |
| Free fall height:            | 1,5 m                    |
| Load capacity:               | 270 kg                   |
| Max. number of users:        | 5                        |
| Fall zone: EN 1177           | null, 45 m²              |
| Designation:                 | exterior                 |
| Availability of spare parts: | supplied by the          |
| Certificate of Compliance:   | ČSN EN 1176 - 1, 2, 3    |
|                              |                          |