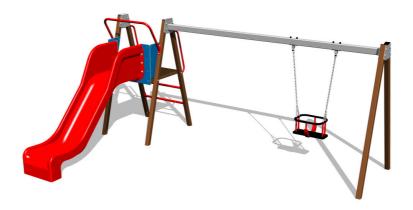

# Chain swing with a slide RH6152KW - Brown (f.h. 1 m)

Product type RH-6152KW-10

## Description

The support structure of the swing is made from structural steel, which is zinc coated and KOMAXIT powder coated according to the RAL colour chart and is fixed in a concrete bed. The swing is hung on a metal beam using galvanized chains.

The slide is made from fibreglass. The surface of the slide is made from high quality HDPE plastic (high density coloured polyethylene, which is characterised by high colour stability, UV resistance but mainly safety as it doesn't break and therefore there is no danger of injury to children by sharp fragments).

The swing is hung on a metal girder using galvanized chains. The platform is made from HPL (High-pressure laminate, which is characterised by high colour stability and water resistance). The Baby seat is made of rubber and is reinforced with an aluminum insert. All fastening material is galvanized or stainless steel.