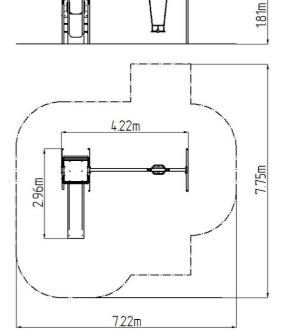

### **Basic information**

Age category 2 - 15 years

Minimum area 7,22 m x 7,75 m

Equipment measurements 4,22 m x 2,96 m x 1,81 m

Free fall height:

Load capacity:

Max. number of users:

Fall zone: EN 1177