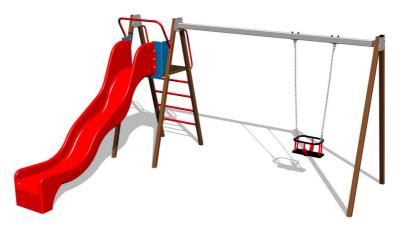

# Chain swing with a slide RH6152KW - Brown (f.h. 1,5 m)

Product type RH-6152KW-15

# Description

The support structure of the swing is made from structural steel, which is zinc coated and KOMAXIT powder coated according to the RAL colour chart and is fixed in a concrete bed. The swing is hung on a metal beam using galvanized chains.

45m2

The slide is made from fibreglass. The surface of the slide is made from high quality HDPE plastic (high density coloured polyethylene, which is characterised by high colour stability, UV resistance but mainly safety as it doesn't break and therefore there is no danger of injury to children by sharp fragments).

The swing is hung on a metal girder using galvanized chains. The platform is made from HPL (High-pressure laminate, which is characterised by high colour stability and water resistance). The Baby seat is made of rubber and is reinforced with an aluminum insert. All fastening material is galvanized or stainless steel.

#### **Equipment**

We offer three color variants of the support structure - red, blue and brown.