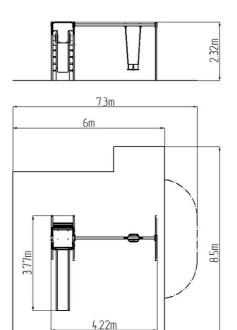

## **Basic information**

Age category 2 - 15 years Minimum area 7,3 m x 8,5 m

Equipment measurements 4,22 m x 3,77 m x 2,32 m

Free fall height: 1,5 m
Load capacity: 270 kg
Max. number of users: 5
Fall zone: EN 1177 null, 45 m²
Designation: exterior