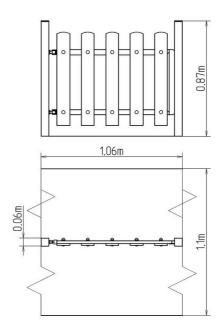

#### **Basic information**

Age category from 0 years Minimum area from 0 years  $1,06 \text{ m} \times 1,1 \text{ m}$ 

Equipment measurements 1,06 m x 0,06 m x 0,87 m

Free fall height: 1 m

Load capacity: Not specified Max. number of users: Not specified Fall zone: EN 1177 null