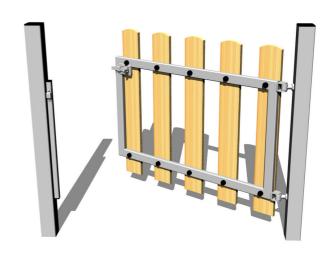

#### **Description**

The gate structure is made from structural steel, protected against corrosion by hot-dip galvanizing, which significantly prolongs the life of the play unit. The structures are fixed in a concrete bed.

The gate slats are made from spruce wood, or oak should the client require. The wood is impregnated and coated with a triple layer of lacquer, which meets the terms and conditions of the EN71/3 Standard (safe for children's toys). The slats are secured to the metal structure. All fastening material is galvanized or stainless steel.