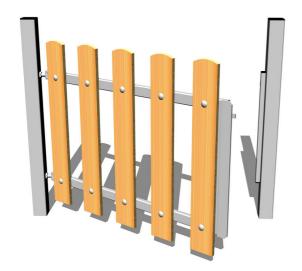

#### **Description**

The gate structure is made from structural steel, protected against corrosion by hot-dip galvanizing, which significantly prolongs the life of the play unit. The structures are fixed in a concrete bed.

The gate slats are made from spruce wood, or oak should the client require. The wood is impregnated and coated with a triple layer of lacquer, which meets the terms and conditions of the EN71/3 Standard (safe for children's toys). The slats are secured to the metal structure. All fastening material is galvanized or stainless steel.