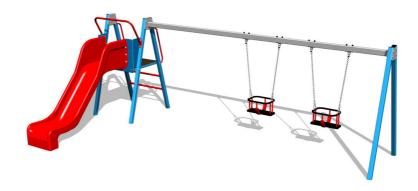

# Twin chain swing with a slide RH6253KB - Blue (f.h. 1 m)

Product type RH-6253KB-10

## Description

The support structure of the swing is made from structural steel, which is zinc coated or duplex powder coated with coat curing according to RAL to prevent corrosion and is fixed in a concrete bed.

The slide is made from fibreglass. The surface of the slide is made from high quality HDPE plastic (high density coloured polyethylene, which is characterised by high colour stability, UV resistance but mainly safety as it doesn't break and therefore there is no danger of injury to children by sharp fragments). The swings are hung on a metal girder using galvanized chains. The platform is made from HPL (High-pressure laminate, which is characterised by high colour stability and water resistance). The Baby seat baby is made of rubber and is reinforced with an aluminum insert. All fastening material is galvanized or stainless steel.

## **Equipment**

We offer three color variants of the support structure - red, blue and brown.