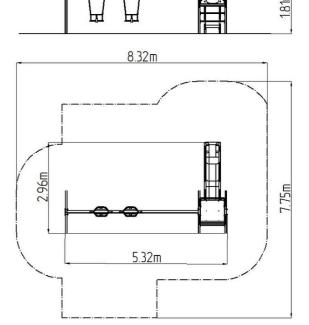

### **Basic information**

Age category 2 - 15 years

Minimum area 8,32 m x 7,75 m

Equipment measurements 5,32 m x 2,96 m x 1,81 m

Free fall height:

Load capacity:

Max. number of users:

Fall zone: EN 1177