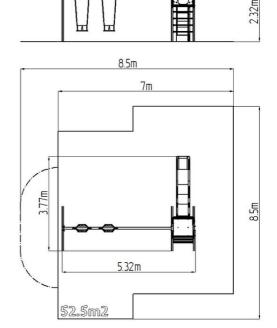

## **Basic information**

Age category 2 - 15 years Minimum area 8,5 m x 8,5 m

Equipment measurements 5,32 m x 3,77 m x 2,32 m

Free fall height: 1,5 m
Load capacity: 324 kg
Max. number of users: 6

Fall zone: EN 1177 null, 52,5 m²
Designation: exterior
Availability of spare parts: supplied by the
Certificate of Compliance: ČSN EN 1176 - 1, 2, 3