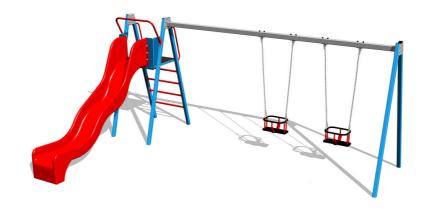

# Twin chain swing with a slide RH6253KB - Blue (f.h. 1,5 m)

Product type RH-6253KB-15

## Description

The support structure of the swing is made from structural steel, which is zinc coated or duplex powder coated with coat curing according to RAL to prevent corrosion and is fixed in a concrete bed.

The slide is made from fibreglass. The surface of the slide is made from high quality HDPE plastic (high density coloured polyethylene, which is characterised by high colour stability, UV resistance but mainly safety as it doesn't break and therefore there is no danger of injury to children by sharp fragments). The swings are hung on a metal girder using galvanized chains. The platform is made from HPL (High-pressure laminate, which is characterised by high colour stability and water resistance). The Baby seat baby is made of rubber and is reinforced with an aluminum insert. All fastening material is galvanized or stainless steel.

#### **Equipment**

We offer three color variants of the support structure - red, blue and brown.