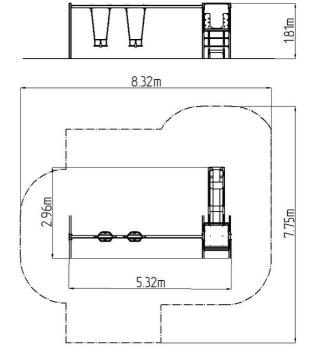

## Twin chain swing with a slide RH6253KR - Red (f.h. 1 m)

Product type

RH-6253KR-10

| Basic | infor | mation |
|-------|-------|--------|
| Dable |       |        |

| Age category                 | 2 - 15 years             |
|------------------------------|--------------------------|
| Minimum area                 | 8,32 m x 7,75 m          |
| Equipment measurements       | 5,32 m x 2,96 m x 1,81 m |
| Free fall height:            | 1 m                      |
| Load capacity:               | 324 kg                   |
| Max. number of users:        | 6                        |
| Fall zone: EN 1177           | null                     |
| Designation:                 | exterior                 |
| Availability of spare parts: | supplied by the          |
| Certificate of Compliance:   | ČSN EN 1176 - 1, 2, 3    |
| Material                     |                          |