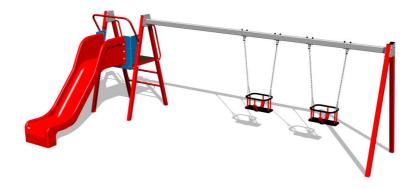

## Twin chain swing with a slide RH6253KR - Red (f.h. 1 m)

Product type

RH-6253KR-10

| Basic | infor | mation |
|-------|-------|--------|
| Dable |       |        |

| Age category                 | 2 - 15 years             |
|------------------------------|--------------------------|
| Minimum area                 | 8,32 m x 7,75 m          |
| Equipment measurements       | 5,32 m x 2,96 m x 1,81 m |
| Free fall height:            | 1 m                      |
| Load capacity:               | 324 kg                   |
| Max. number of users:        | 6                        |
| Fall zone: EN 1177           | null                     |
| Designation:                 | exterior                 |
| Availability of spare parts: | supplied by the          |
| Certificate of Compliance:   | ČSN EN 1176 - 1, 2, 3    |
| Material                     |                          |

## Description

The support structure of the swing is made from structural steel, which is zinc coated or duplex powder coated with coat curing according to RAL to prevent corrosion and is fixed in a concrete bed.

The slide is made from fibreglass. The surface of the slide is made from high quality HDPE plastic (high density coloured polyethylene, which is characterised by high colour stability, UV resistance but mainly safety as it doesn't break and therefore there is no danger of injury to children by sharp fragments). The swings are hung on a metal girder using galvanized chains. The platform is made from HPL (High-pressure laminate, which is characterised by high colour stability and water resistance). The Baby seat baby is made of rubber and is reinforced with an aluminum insert. All fastening material is galvanized or stainless steel.

## Equipment

We offer three color variants of the support structure - red, blue and brown.

We reserve the right to change products without prior notice, which will, from our point of view, improve quality. The pictures are only informative and the products shown may differ from the products that we currently supply. We also reserve the right to make printing errors and assume no responsibility for their possible consequences. Otherwise, our terms and conditions apply.