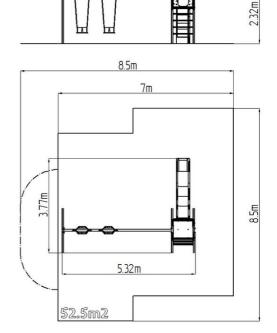

## **Basic information**

Age category 2 - 15 years Minimum area 8,5 m x 8,5 m

Equipment measurements 5,32 m x 3,77 m x 2,32 m

Free fall height: 1,5 m
Load capacity: 324 kg
Max. number of users: 6

Fall zone: EN 1177 null, 52,5 m²
Designation: exterior
Availability of spare parts: supplied by the
Certificate of Compliance: ČSN EN 1176 - 1, 2, 3