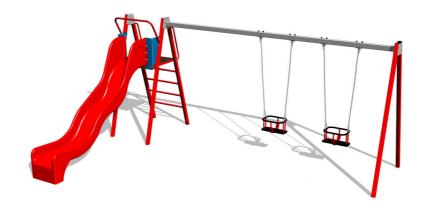

# Twin chain swing with a slide RH6253KR - Red (f.h. 1,5 m)

Product type RH-6253KR-15

## Description

The support structure of the swing is made from structural steel, which is zinc coated or duplex powder coated with coat curing according to RAL to prevent corrosion and is fixed in a concrete bed.

The slide is made from fibreglass. The surface of the slide is made from high quality HDPE plastic (high density coloured polyethylene, which is characterised by high colour stability, UV resistance but mainly safety as it doesn't break and therefore there is no danger of injury to children by sharp fragments). The swings are hung on a metal girder using galvanized chains. The platform is made from HPL (High-pressure laminate, which is characterised by high colour stability and water resistance). The Baby seat baby is made of rubber and is reinforced with an aluminum insert. All fastening material is galvanized or stainless steel.

#### **Equipment**

We offer three color variants of the support structure - red, blue and brown.