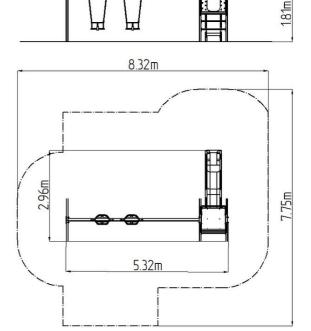

### **Basic information**

Age category 2 - 15 years

Minimum area 8,32 m x 7,75 m

Equipment measurements 5,32 m x 2,96 m x 1,81 m

Free fall height:

Load capacity:

Max. number of users:

Fall zone: EN 1177