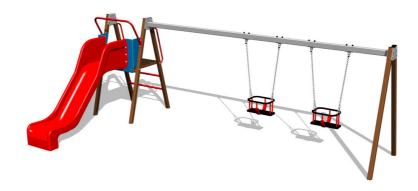

# Twin chain swing with a slide RH6253KW - Brown (f.h. 1 m)

Product type RH-6253KW-10

# Description

The support structure of the swing is made from structural steel, which is zinc coated or duplex powder coated with coat curing according to RAL to prevent corrosion and is fixed in a concrete bed.

The slide is made from fibreglass. The surface of the slide is made from high quality HDPE plastic (high density coloured polyethylene, which is characterised by high colour stability, UV resistance but mainly safety as it doesn't break and therefore there is no danger of injury to children by sharp fragments). The swings are hung on a metal girder using galvanized chains. The platform is made from HPL (High-pressure laminate, which is characterised by high colour stability and water resistance). The Baby seat baby is made of rubber and is reinforced with an aluminum insert. All fastening material is galvanized or stainless steel.

#### **Equipment**

We offer three color variants of the support structure - red, blue and brown.