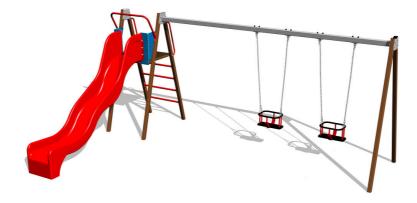

# Twin chain swing with a slide RH6253KW - Brown (f.h. 1,5 m)

Product type

RH-6253KW-15

| Basic | inforr | nation |
|-------|--------|--------|
| Dable |        |        |

| Age category                 | 2 - 15 years             |
|------------------------------|--------------------------|
| Minimum area                 | 8,5 m x 8,5 m            |
| Equipment measurements       | 5,32 m x 3,77 m x 2,32 m |
| Free fall height:            | 1,5 m                    |
| Load capacity:               | 324 kg                   |
| Max. number of users:        | 6                        |
| Fall zone: EN 1177           | null, 52,5 m²            |
| Designation:                 | exterior                 |
| Availability of spare parts: | supplied by the          |
| Certificate of Compliance:   | ČSN EN 1176 - 1, 2, 3    |
|                              |                          |

## Description

The support structure of the swing is made from structural steel, which is zinc coated or duplex powder coated with coat curing according to RAL to prevent corrosion and is fixed in a concrete bed.

The slide is made from fibreglass. The surface of the slide is made from high quality HDPE plastic (high density coloured polyethylene, which is characterised by high colour stability, UV resistance but mainly safety as it doesn't break and therefore there is no danger of injury to children by sharp fragments). The swings are hung on a metal girder using galvanized chains. The platform is made from HPL (High-pressure laminate, which is characterised by high colour stability and water resistance). The Baby seat baby is made of rubber and is reinforced with an aluminum insert. All fastening material is galvanized or stainless steel.

#### Equipment

We offer three color variants of the support structure - red, blue and brown.

We reserve the right to change products without prior notice, which will, from our point of view, improve quality. The pictures are only informative and the products shown may differ from the products that we currently supply. We also reserve the right to make printing errors and assume no responsibility for their possible consequences. Otherwise, our terms and conditions apply.