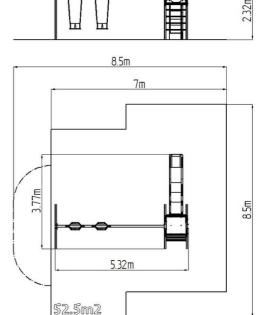

# Twin chain swing with a slide RH6253KW - Brown (f.h. 1,5 m)

Product type

RH-6253KW-15

| Basic | inforr | nation |
|-------|--------|--------|
| Dable |        |        |

| Age category                 | 2 - 15 years             |
|------------------------------|--------------------------|
| Minimum area                 | 8,5 m x 8,5 m            |
| Equipment measurements       | 5,32 m x 3,77 m x 2,32 m |
| Free fall height:            | 1,5 m                    |
| Load capacity:               | 324 kg                   |
| Max. number of users:        | 6                        |
| Fall zone: EN 1177           | null, 52,5 m²            |
| Designation:                 | exterior                 |
| Availability of spare parts: | supplied by the          |
| Certificate of Compliance:   | ČSN EN 1176 - 1, 2, 3    |
|                              |                          |