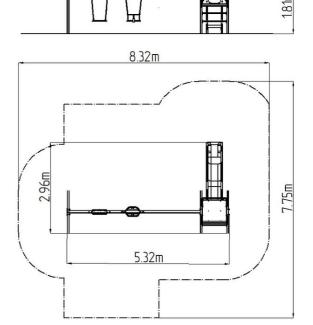

#### **Basic information**

Age category 2 - 15 years

Minimum area 8,32 m x 7,75 m

Equipment measurements 5 32 m x 2.96 m x

Equipment measurements  $5,32 \text{ m} \times 2,96 \text{ m} \times 1,81 \text{ m}$ Free fall height: 1 m