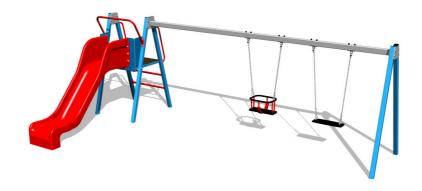

# Twin chain swing with a slide RH6252KB - Blue (f.h. 1 m)

Product type RH-6252KB-10

### **Equipment**

We offer three color variants of the support structure - red, blue and brown.