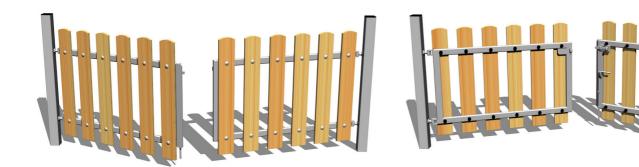

## **Description**

The gate structure is made from structural steel, protected against corrosion by hot-dip galvanizing, which significantly prolongs the life of the play unit. The structures are fixed in a concrete bed.

The gate slats are made from spruce wood, or oak should the client require. The wood is impregnated and coated with a triple layer of lacquer, which meets the terms and conditions of the EN71/3 Standard (safe for children's toys). The slats are secured to the metal structure. All fastening material is galvanized or stainless steel.