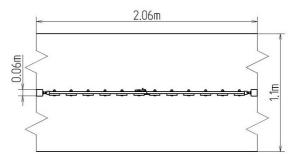

### **Basic information**

 $\begin{array}{ll} \text{Age category} & \text{from 0 years} \\ \text{Minimum area} & \text{2,06 m x 1,1 m} \end{array}$ 

Equipment measurements 2,06 m x 0,06 m x 0,87 m

Free fall height: 1 m