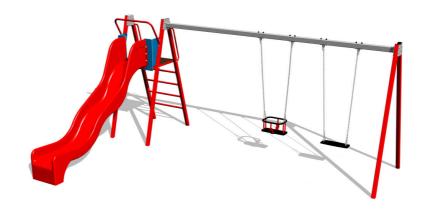

# Twin chain swing with a slide RH6252KR - Red (f.h. 1,5 m)

Product type RH-6252KR-15

### **Description**

The support structure of the swing is made from structural steel, which is zinc coated or duplex powder coated with coat curing according to RAL to prevent corrosion and is fixed in a concrete bed.

The slide is made from fibreglass. The surface of the slide is made from high quality HDPE plastic (high density coloured polyethylene, which is characterised by high colour stability, UV resistance but mainly safety as it doesn't break and therefore there is no danger of injury to children by sharp fragments). The swings are hung on a metal girder using galvanized chains. The platform is made from HPL (High-pressure laminate, which is characterised by high colour stability and water resistance). The Normal seat is made of aluminum, covered with a soft and comfortable rubber. The Baby seat baby is made of rubber and is reinforced with an aluminum insert. All fastening material is galvanized or stainless steel.

## **Equipment**

We offer three color variants of the support structure - red, blue and brown.