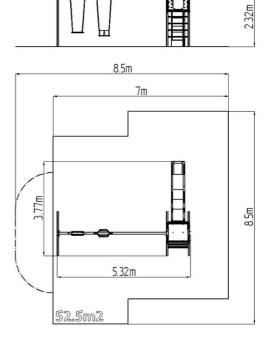

#### **Basic information**

Age category 2 - 15 years Minimum area 8,5 m x 8,5 m

Equipment measurements 5,32 m x 3,77 m x 2,32 m

Free fall height: 1,5 m
Load capacity: 324 kg
Max. number of users: 6

Fall zone: EN 1177 null, 52,5 m²
Designation: exterior
Availability of spare parts: supplied by the
Certificate of Compliance: ČSN EN 1176 - 1, 2, 3