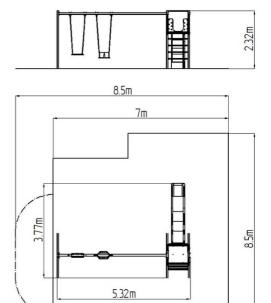

# Twin chain swing with a slide RH6252KW - Brown (f.h. 1,5 m)

Product type

RH-6252KW-15

| Basic | info | rmation |
|-------|------|---------|
|-------|------|---------|

| Age category                 | 2 - 15 years             |
|------------------------------|--------------------------|
| Minimum area                 | 8,5 m x 8,5 m            |
| Equipment measurements       | 5,32 m x 3,77 m x 2,32 m |
| Free fall height:            | 1,5 m                    |
| Load capacity:               | 324 kg                   |
| Max. number of users:        | 6                        |
| Fall zone: EN 1177           | null, 52,5 m²            |
| Designation:                 | exterior                 |
| Availability of spare parts: | supplied by the          |
| Certificate of Compliance:   | ČSN EN 1176 - 1, 2, 3    |
|                              |                          |