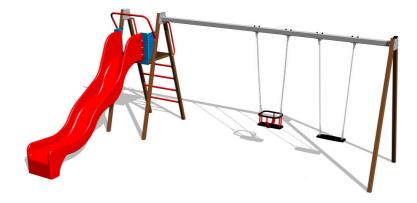

# Twin chain swing with a slide RH6252KW - Brown (f.h. 1,5 m)

Product type

RH-6252KW-15

| Basic | info | rmation |
|-------|------|---------|
|-------|------|---------|

| Age category                 | 2 - 15 years             |
|------------------------------|--------------------------|
| Minimum area                 | 8,5 m x 8,5 m            |
| Equipment measurements       | 5,32 m x 3,77 m x 2,32 m |
| Free fall height:            | 1,5 m                    |
| Load capacity:               | 324 kg                   |
| Max. number of users:        | 6                        |
| Fall zone: EN 1177           | null, 52,5 m²            |
| Designation:                 | exterior                 |
| Availability of spare parts: | supplied by the          |
| Certificate of Compliance:   | ČSN EN 1176 - 1, 2, 3    |
|                              |                          |

## Description

The support structure of the swing is made from structural steel, which is zinc coated or duplex powder coated with coat curing according to RAL to prevent corrosion and is fixed in a concrete bed.

The slide is made from fibreglass. The surface of the slide is made from high quality HDPE plastic (high density coloured polyethylene, which is characterised by high colour stability, UV resistance but mainly safety as it doesn't break and therefore there is no danger of injury to children by sharp fragments). The swings are hung on a metal girder using galvanized chains. The platform is made from HPL (High-pressure laminate, which is characterised by high colour stability and water resistance). The Normal seat is made of aluminum, covered with a soft and comfortable rubber. The Baby seat baby is made of rubber and is reinforced with an aluminum insert. All fastening material is galvanized or stainless steel.