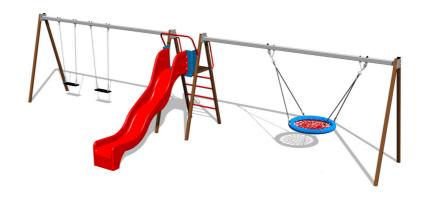

# Triple chain swing Nest with slide RH6381KW - Brown (1,5 m)

Product type RH-6381KW-15

### **Equipment**

2x Seat Normal, 1 seat "nest" (diameter 1 m), 1x slide, 1x metal beam (galvanized), 1x ladder outlet with metal treads. There are three color options to choose from - brown, blue and red and four color variations - blue, red, green and yellow.