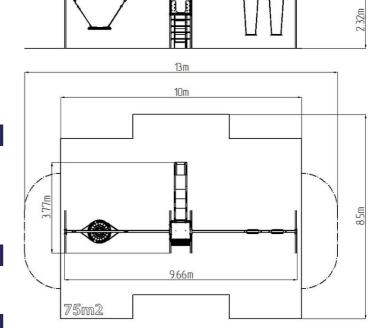

### **Basic information**

Age category 2 - 15 years Minimum area 13 m x 8,5 m

Equipment measurements 9,66 m x 3,77 m x 2,32 m

Free fall height:

Load capacity:

Max. number of users:

Fall zone: EN 1177

Designation:

Availability of spare parts:

Certificate of Compliance:

1,5 m
594 kg
11
null, 75 m²
exterior
supplied by the

ČSN EN 1176 - 1, 2, 3