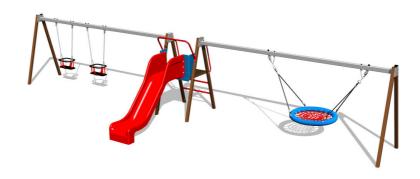

## Triple chain swing Nest with slide RH6382KW - Brown (f.h. 1 m)

Product type RH-6382KW-10

#### **Basic information**

Age category 2 - 15 years 12,66 m x 7,75 m Minimum area **Equipment measurements** 

Free fall height: 594 kg Load capacity: Max. number of users: 11 Fall zone: EN 1177 null Designation: exterior Availability of spare parts: Certificate of Compliance:

#### **Equipment**

1x Baby seat, 1x Seat Normal, 1 seat "nest" (diameter 1 m), 1x slide, 1x metal beam (galvanized), 1x ladder outlet with metal treads. There are three color options to choose from - brown, blue and red and four color variations - blue, red, green and yellow.