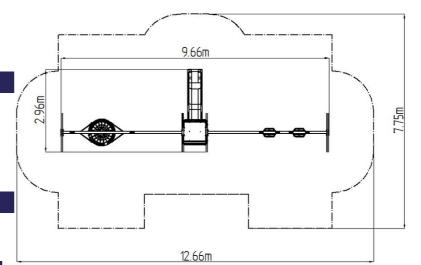

#### **Basic information**

Age category 2 - 15 years
Minimum area 12,66 m x 7,75 m
Equipment measurements 9,66 m x 2,96 m x 1,81 m

Free fall height:

Load capacity:

Max. number of users:

Fall zone: EN 1177

Designation: