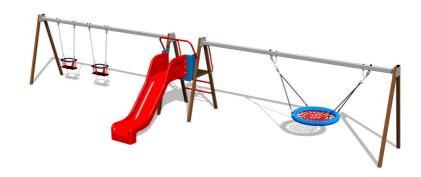

## Triple chain swing Nest with slide RH6383KW - Brown (f.h. 1 m)

Product type RH-6383KW-10

### **Equipment**

2x Baby seat, 1 seat "nest" (diameter 1 m), 1x slide, 1x metal beam (galvanized), 1x ladder outlet with metal treads. There are three color options to choose from - brown, blue and red and four color variations - blue, red, green and yellow.