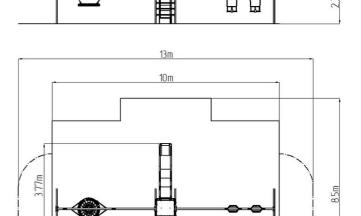

#### **Basic information**

Age category 2 - 15 years Minimum area 13 m x 8,5 m

Equipment measurements 9,66 m x 3,77 m x 2,32 m

Free fall height:

Load capacity:

Max. number of users:

Fall zone: EN 1177

Designation:

# Description

9.66m

The load-bearing structure of the double-shaft is made of structural steel, which is protected against corrosion by zinc coating, which results in a very significant extension of the life of the play element or duplex powder coated with coat curing according to RAL to prevent corrosion. These structures are embedded in a concrete bed. All other metallic elements are also zinc coated or duplex powder coated with coat curing according to RAL to prevent corrosion.