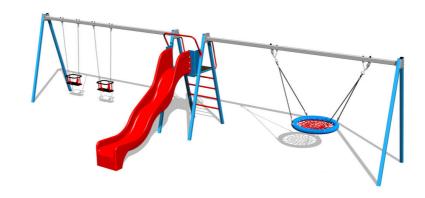

# Triple chain swing Nest with slide RH6383KB - Blue (1,5 m)

Product type RH-6383KB-15

### **Equipment**

2x Baby seat, 1 seat "nest" (diameter 1 m), 1x slide, 1x metal beam (galvanized), 1x ladder outlet with metal treads. There are three color options to choose from - brown, blue and red and four color variations - blue, red, green and yellow.