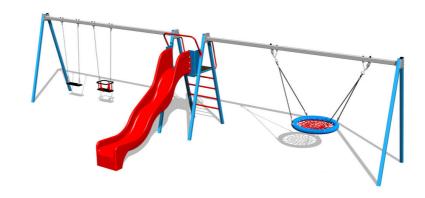

## Triple chain swing Nest with slide RH6382KB - Blue (1,5 m)

Product type RH-6382KB-15

#### **Equipment**

1x Baby seat, 1x Seat Normal, 1 seat "nest" (diameter 1 m), 1x slide, 1x metal beam (galvanized), 1x ladder outlet with metal treads. There are three color options to choose from - brown, blue and red and four color variations - blue, red, green and yellow.