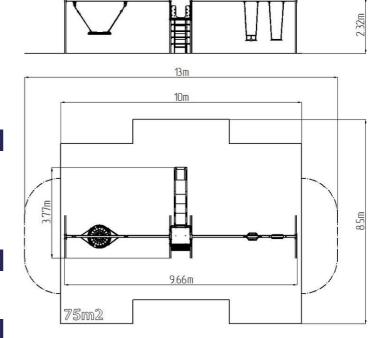

#### **Basic information**

Age category 2 - 15 years Minimum area 13 m x 8,5 m

Equipment measurements 9,66 m x 3,77 m x 2,32 m

Free fall height:

Load capacity:

Max. number of users:

Fall zone: EN 1177

Designation:

Availability of spare parts:

Certificate of Compliance:

1,5 m

594 kg

11

null, 75 m²

exterior

supplied by the