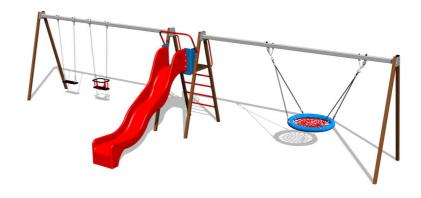

## Triple chain swing Nest with slide RH6382KW - Brown (1,5 m)

Product type RH-6382KW-15

#### **Equipment**

1x Baby seat, 1x Seat Normal, 1 seat "nest" (diameter 1 m), 1x slide, 1x metal beam (galvanized), 1x ladder outlet with metal treads. There are three color options to choose from - brown, blue and red and four color variations - blue, red, green and yellow.