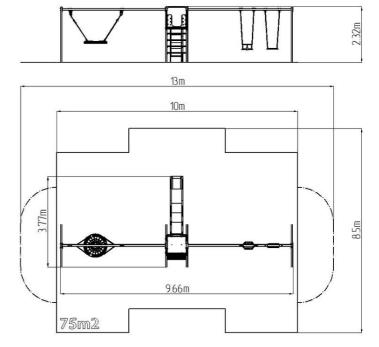

#### **Basic information**

Age category 2 - 15 years Minimum area 13 m x 8,5 m

Equipment measurements 9,66 m x 3,77 m x 2,32 m

Free fall height:

Load capacity:

Max. number of users:

Fall zone: EN 1177

Designation:

Availability of spare parts:

Certificate of Compliance:

1,5 m
594 kg
11
null, 75 m²
exterior
supplied by the

ČSN EN 1176 - 1, 2, 3