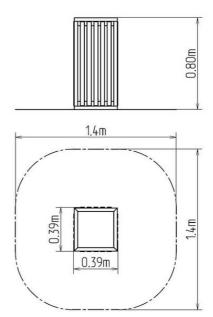

## **Basic information**

| Age category                 |
|------------------------------|
| Minimum area                 |
| Equipment measurements       |
| Free fall height:            |
| Load capacity:               |
| Max. number of users:        |
| Fall zone: EN 1177           |
| Designation:                 |
| Availability of spare parts: |
| Certificate of Compliance:   |

from 0 years 1,4 m x 1,4 m 0,39 m x 0,39 m x 0,8 m 0 m Not specified Not specified null exterior supplied by the ČSN EN 1176 - 1