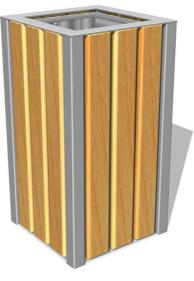

#### Description

The litter bin is made from spruce wood. The wood is impregnated and coated with a layer of lacquer. The structure is fixed in a concrete bed. The trash can insert is made of galvanized steel. All other metallic elements are also zinc coated or duplex powder coated with coat curing according to RAL to prevent corrosion. All fastening material is galvanized or stainless steel. Cubic capacity: 65 l