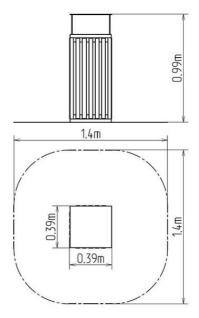

#### **Basic information**

Age category from 0 years Minimum area 1,4 m x 1,4 m

Equipment measurements 0,39 m x 0,39 m x 0,99 m

Free fall height: 0 m

Load capacity:

Max. number of users:
Fall zone: EN 1177
Designation:
Availability of spare parts:
Certificate of Compliance: