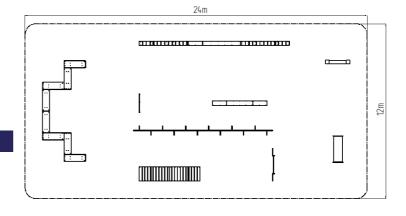

### **Basic information**

 $\begin{array}{lll} \mbox{Age category} & 0 - 0 \mbox{ years} \\ \mbox{Minimum area} & 24 \mbox{ m x } 12 \mbox{ m} \\ \mbox{Equipment measurements} & \mbox{m x } \mbox{m x } \mbox{m} \\ \mbox{Free fall height:} & \mbox{m} \end{array}$ 