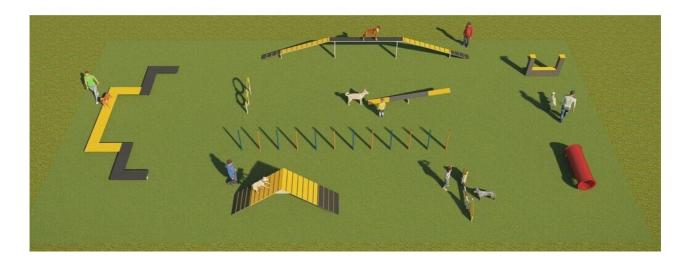

## **Equipment**

Curved Path, Jumpers, 12x Slalom Poles, Climbing A, Beam, Swing, Jumper, Tunnel, Wall