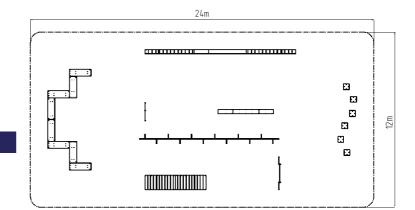

Metal parts - structural steel Plastic parts - Foamlite 0 - 0 years 24 m x 12 m m x m x m Not specified Not specified null exterior supplied by the

AH-11