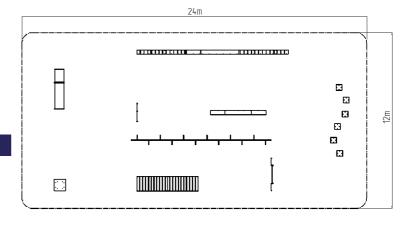

### **Basic information**

 $\begin{array}{lll} \mbox{Age category} & 0 - 0 \mbox{ years} \\ \mbox{Minimum area} & 24 \mbox{ m x } 12 \mbox{ m} \\ \mbox{Equipment measurements} & \mbox{m x } \mbox{m x } \mbox{m} \\ \mbox{Free fall height:} & \mbox{m} \end{array}$ 