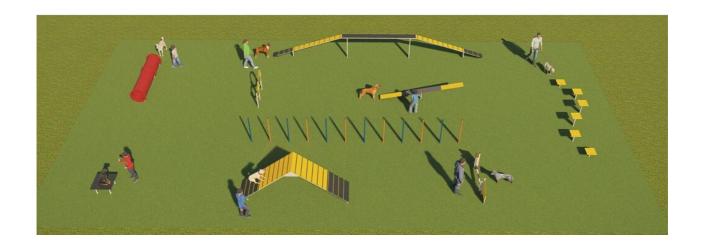

# Equipment

Jumpers, 12x Slalom Poles, Climbing A, Beam, Swing, Jumper, Tunnel, Table, Skill trail

## **Description**

The support structure is made of structural steel which is protected against corrosion by zinc coating, resulting in a very prolonged service life of the workout elements or duplex powder coated with coat curing according to RAL to prevent corrosion. These structures are embedded in a concrete base. All other metallic elements are also zinc coated or duplex powder coated with coat curing according to RAL to prevent corrosion.

The slalom poles are made of polyethylene. All step boards are made of high quality Foamlite (high-pressure, which is characterised by high colour stability, UV resistance and mainly safety because it is rigid and there is no risk of injury caused by sharp broken fragments). Crawl tunnel is made from fibreglass which is UV stable and it is characterised by high colour stability. All connecting material is zinc or stainless steel coated.