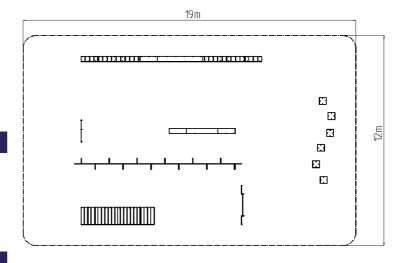

# Equipment

Jumpers, 12x Slalom Poles, Climbing A, Beam, Swing, Jumper, Balance points