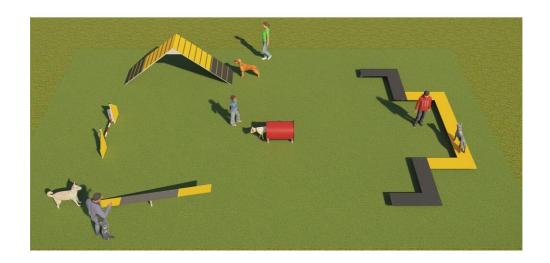

www.zaidimuaiksteles-bonita.lt



# Agility hřiště AH-06

Product type AH-06

#### **Basic information**

 $\begin{array}{lll} \mbox{Age category} & 0 - 0 \mbox{ years} \\ \mbox{Minimum area} & 16 \mbox{ m x 10 m} \\ \mbox{Equipment measurements} & \mbox{m x m x m} \\ \mbox{Free fall height:} & \mbox{m} \end{array}$ 

Load capacity:

Max. number of users:
Fall zone: EN 1177
Designation:

Not specified
null
exterior

supplied by the

Availability of spare parts:

Certificate of Compliance:

#### **Material**

Metal parts - structural steel Plastic parts - Foamlite Tunnel - fiberglass



# Finish

Duplex powder coated with coat curing Hot-dip galvanizing

### **Description**

The support structure is made of structural steel which is protected against corrosion by zinc coating, resulting in a very prolonged service life of