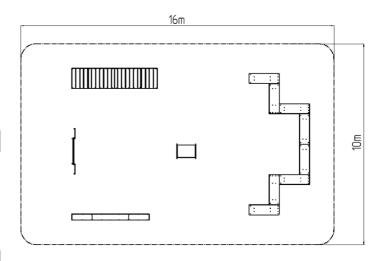

#### **Basic information**

 $\begin{array}{lll} \mbox{Age category} & 0 - 0 \mbox{ years} \\ \mbox{Minimum area} & 16 \mbox{ m x 10 m} \\ \mbox{Equipment measurements} & \mbox{m x m x m} \\ \mbox{Free fall height:} & \mbox{m} \end{array}$ 