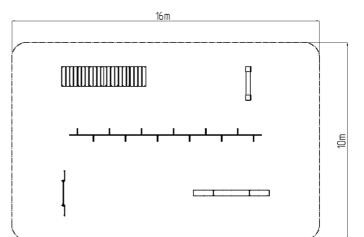

Metal parts - structural steel Plastic parts - Foamlite 0 - 0 years 16 m x 10 m m x m x m Mot specified Not specified null exterior supplied by the

AH-04