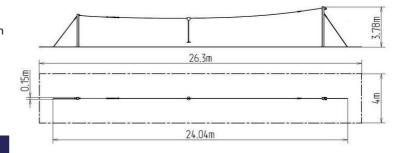

### **Basic information**

Age category 3 - 15 years Minimum area 26,3 m x 4 m

Equipment measurements 24,04 m x 0,15 m x 3,78 m