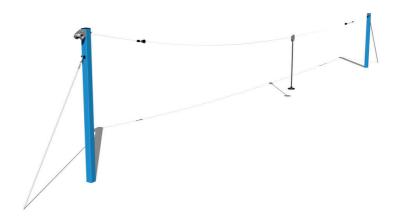

# Single post cableway LD010KB - Blue

Product type LD-010KB20-10

### **Basic information**

Age category 3 - 15 years Minimum area 26,3 m x 4 m

Equipment measurements 24,04 m x 0,15 m x 3,78 m