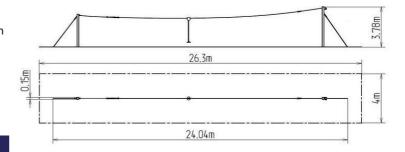

### **Basic information**

Age category 3 - 15 years Minimum area 26,3 m x 4 m

Equipment measurements 24,04 m x 0,15 m x 3,78 m