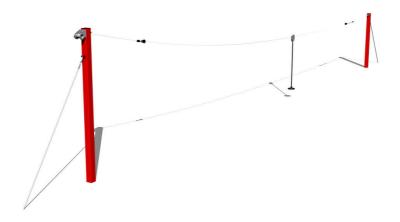

# Single post cableway LD010KR - Red

Product type LD-010KR20-10

### **Basic information**

Age category 3 - 15 years Minimum area 26,3 m x 4 m

Equipment measurements 24,04 m x 0,15 m x 3,78 m