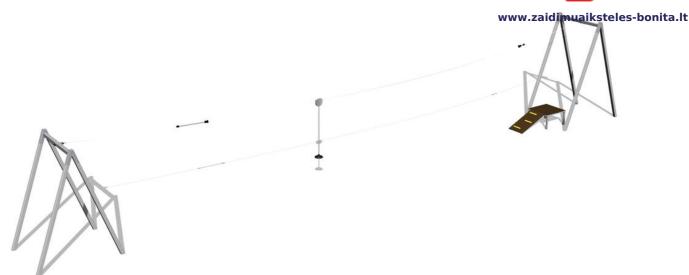

## Twin post cableway LD021K - galvanized

LD-021K20-10 Product type

## **Basic information**

Age category 3 - 15 years 24,8 m x 4 m Minimum area

**Equipment measurements** 22,68 m x 2 m x 3,86 m

1 m Free fall height: 130 kg Load capacity: Max. number of users: 2 null exterior supplied by the ČSN EN 1176 - 1