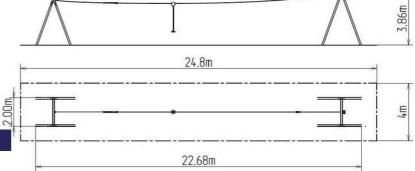

## **Basic information**

Age category 3 - 15 years 24,8 m x 4 m Minimum area

**Equipment measurements** 22,68 m x 2 m x 3,86 m

1 m Free fall height: 130 kg Load capacity: Max. number of users: 2 null exterior supplied by the ČSN EN 1176 - 1