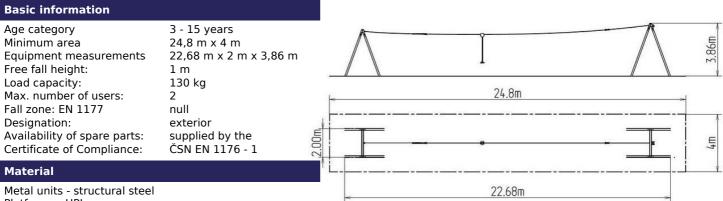

## Category Playground » Cableways





## Twin post cableway LD021KB - Blue

Product type

LD-021KB20-10



Platforms - HPL Plastic units - HDPE

## Finish

Duplex powder coated with coat curing Hot-dip galvanizing

## Description

The support structure are made from structural steel which is protected against corrosion by zinc coating, resulting in a very prolonged service life or duplex powder coated with coat curing according to RAL to prevent corrosion The structure is fixed in a concrete bed. All other metal units are zinc coated or duplex powder coated with coat curing according to RAL to prevent corrosion The platform and the ramp are made from HPL (High-pressure laminate, which is characterised by high colour stability and water resistance). Steps are made from high quality HDPE plastic (high density coloured polyethylene, which is characterised by high colour stability, UV resistance