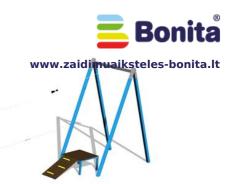

## Twin post cableway LD021KB - Blue

Product type

LD-021KB20-10

Platforms - HPL Plastic units - HDPE

## Description

The support structure are made from structural steel which is protected against corrosion by zinc coating, resulting in a very prolonged service life or duplex powder coated with coat curing according to RAL to prevent corrosion The structure is fixed in a concrete bed. All other metal units are zinc coated or duplex powder coated with coat curing according to RAL to prevent corrosion The platform and the ramp are made from HPL (High-pressure laminate, which is characterised by high colour stability and water resistance). Steps are made from high quality HDPE plastic (high density coloured polyethylene, which is characterised by high colour stability, UV resistance but mainly safety as it doesn't break and therefore there is no danger of injury to children by sharp fragments). All fastening material is galvanized or stainless steel.