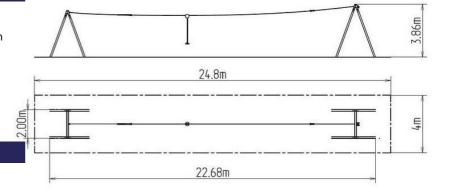

## **Basic information**

Age category 3 - 15 years Minimum area 24,8 m x 4 m

Equipment measurements 22,68 m x 2 m x 3,86 m

Free fall height:
Load capacity:
Max. number of users:
Fall zone: EN 1177
Designation:
Availability of spare parts:
Certificate of Compliance: