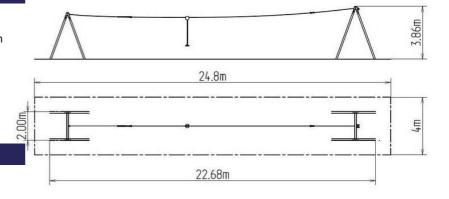

## **Basic information**

Age category 3 - 15 years 24,8 m x 4 m Minimum area

**Equipment measurements** 22,68 m x 2 m x 3,86 m

1 m Free fall height: 130 kg Load capacity: Max. number of users: 2 Fall zone: EN 1177 null Designation: exterior Availability of spare parts: supplied by the Certificate of Compliance: ČSN EN 1176 - 1