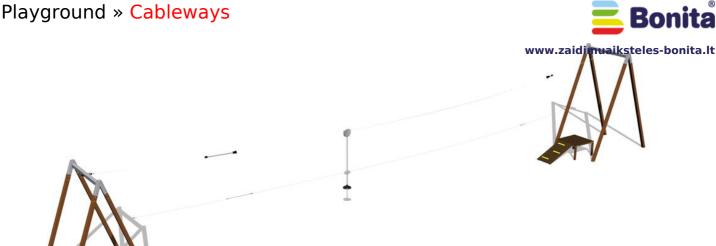

## Twin post cableway LD021KW - Brown

LD-021KW20-10 Product type

## **Basic information**

Age category 3 - 15 years 24,8 m x 4 m Minimum area

**Equipment measurements** 22,68 m x 2 m x 3,86 m

1 m Free fall height: 130 kg Load capacity: Max. number of users: 2 Fall zone: EN 1177 null Designation: exterior Availability of spare parts: supplied by the Certificate of Compliance: ČSN EN 1176 - 1