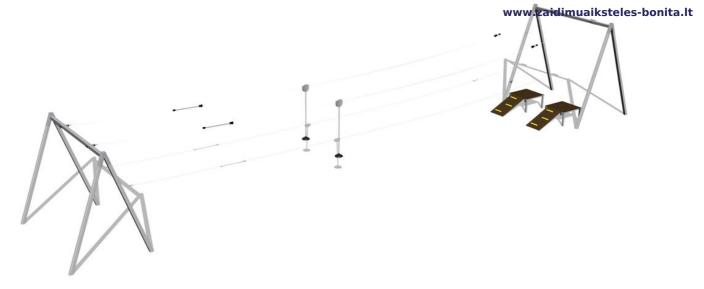

## Twin post cableway with a ramps LD031K - galvanized

Product type LD-031K20-10

#### **Basic information**

Age category 3 - 15 years Minimum area 24,8 m x 5,9 m

Equipment measurements 22,68 m x 3,9 m x 3,86 m

Free fall height:

Load capacity:

Max. number of users:

Fall zone: EN 1177

Designation:

#### **Description**

The support structure are made from structural steel and is protected from corrosion by hot-dip galvanizing, which significantly prolongs the life of the play unit. The structure is fixed in a concrete bed. All other metal units are zinc coated or duplex powder coated with coat curing according to RAL to prevent corrosion The platform and the ramp are made from HPL (High-pressure laminate, which is characterised by high colour stability and water resistance). Steps are made from high quality HDPE plastic (high density coloured polyethylene, which is characterised by high colour stability, UV resistance but mainly safety as it doesn't break and therefore there is no danger of injury to children by sharp fragments). All fastening material is galvanized or stainless steel.