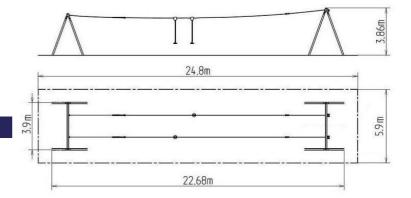

#### **Basic information**

Age category 3 - 15 years Minimum area 24,8 m x 5,9 m

Equipment measurements 22,68 m x 3,9 m x 3,86 m

Free fall height:

Load capacity:

Max. number of users:

Fall zone: EN 1177

Designation: