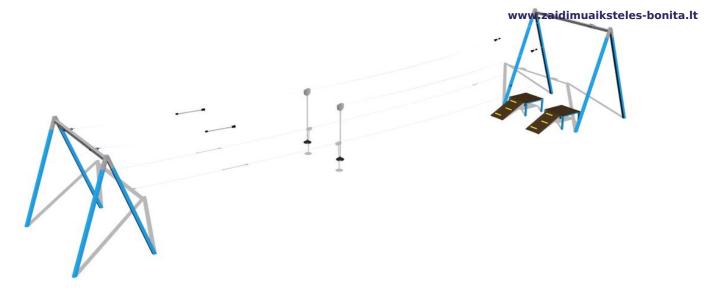

# Twin post cableway with a ramps LD031KB - Blue

Product type LD-031KB20-10

## **Description**

The support structure are made from structural steel which is protected against corrosion by zinc coating, resulting in a very prolonged service life or duplex powder coated with coat curing according to RAL to prevent corrosion The structure is fixed in a concrete bed. All other metal units are zinc coated or duplex powder coated with coat curing according to RAL to prevent corrosion The platform and the ramp are made from HPL (High-pressure laminate, which is characterised by high colour stability and water resistance). Steps are made from high quality HDPE plastic (high density coloured polyethylene, which is characterised by high colour stability, UV resistance but mainly safety as it doesn't break and therefore there is no danger of injury to children by sharp fragments). All fastening material is galvanized or stainless steel.