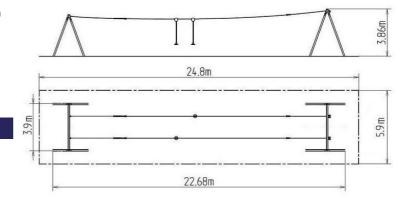

### **Basic information**

Age category 3 - 15 years Minimum area 24,8 m x 5,9 m

Equipment measurements 22,68 m x 3,9 m x 3,86 m

Free fall height:

Load capacity:

Max. number of users:

Fall zone: EN 1177

Designation: