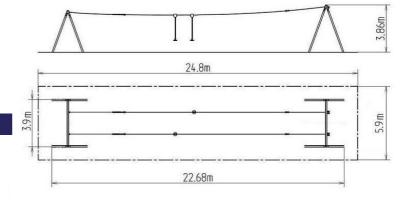

### **Basic information**

Age category 3 - 15 years 24,8 m x 5,9 m Minimum area

**Equipment measurements** 22,68 m x 3,9 m x 3,86 m

1 m Free fall height: 130 kg Load capacity: Max. number of users: 4 Fall zone: EN 1177 null Designation: exterior Availability of spare parts: supplied by the Certificate of Compliance: ČSN EN 1176 - 1