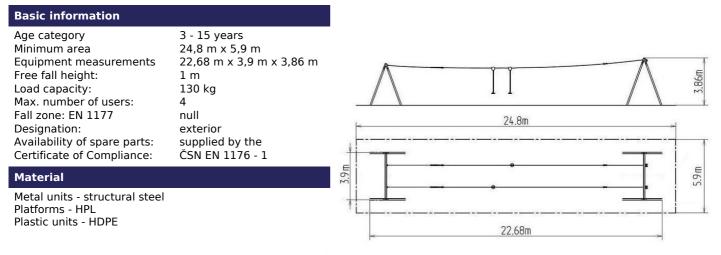

## Twin post cableway with a ramps LD031KW - Brown

Product type

LD-031KW20-10

## Description

The support structure are made from structural steel which is protected against corrosion by zinc coating, resulting in a very prolonged service life or duplex powder coated with coat curing according to RAL to prevent corrosion The structure is fixed in a concrete bed. All other metal units are zinc coated or duplex powder coated with coat curing according to RAL to prevent corrosion The platform and the ramp are made from HPL (High-pressure laminate, which is characterised by high colour stability and water resistance). Steps are made from high quality HDPE plastic (high density coloured polyethylene, which is characterised by high colour stability, UV resistance but mainly safety as it doesn't break and therefore there is no danger of injury to children by sharp fragments). All fastening material is galvanized or stainless steel.