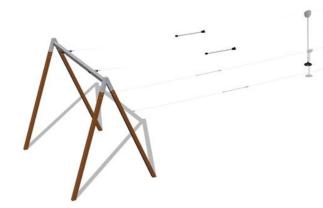

## Twin post cableway with a ramps LD031KW - Brown

Product type

LD-031KW20-10

## Description

The support structure are made from structural steel which is protected against corrosion by zinc coating, resulting in a very prolonged service life or duplex powder coated with coat curing according to RAL to prevent corrosion The structure is fixed in a concrete bed. All other metal units are zinc coated or duplex powder coated with coat curing according to RAL to prevent corrosion The platform and the ramp are made from HPL (High-pressure laminate, which is characterised by high colour stability and water resistance). Steps are made from high quality HDPE plastic (high density coloured polyethylene, which is characterised by high colour stability, UV resistance but mainly safety as it doesn't break and therefore there is no danger of injury to children by sharp fragments). All fastening material is galvanized or stainless steel.