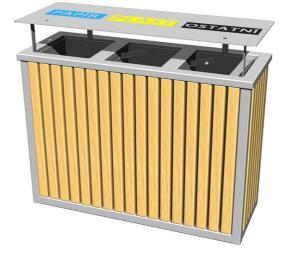

# Waste bin for sorted waste OK330 OK-330

Product type

Material

Metal units - structural steel Wooden units - spruce wood

### Finish

Duplex powder coated with coat curing nuİ

### Description

The waste bin for sorted waste is made from spruce wood. The wood is impregnated and coated with a layer of lacquer. The structure is fixed in a concrete bed. The trash can insert is made of galvanized steel. All other metallic elements are duplex powder coated with coat curing according to RAL to prevent corrosion. All fastening material is galvanized or stainless steel. Cubic capacity: 3x60 l