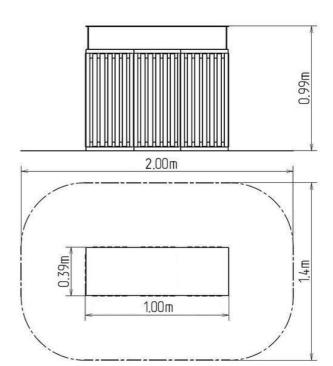

### **Basic information**

| from 0 years          |
|-----------------------|
| 2 m x 1,4 m           |
| 1 m x 0,39 m x 0,99 m |
| 0 m                   |
| Not specified         |
| Not specified         |
| null                  |
| exterior              |
| supplied by the       |
| ČSN EN 1176 - 1       |
|                       |