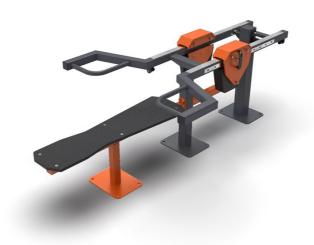

# Strength machine PS003K

Product type PS-003K-10

#### **Basic information**

Age category from 14 years
Minimum area 5,38 m x 4,22 m

Equipment measurements 2,38 m x 1,22 m x 0,82 m

Free fall height:

Load capacity:

Max. number of users:

Fall zone: EN 1177

Designation:

#### **Description**

The support structure is made of structural steel which is protected against corrosion by zinc coating, resulting in a very prolonged service life of the workout elements or duplex powder coated with coat curing according to RAL to prevent corrosion. All other metallic elements, such as handles, parallel bars etc., are also zinc coated or duplex powder coated with coat curing according to RAL to prevent corrosion or, if required by the customer, the elements can be made in stainless steel. All connecting material is zinc or stainless steel coated.