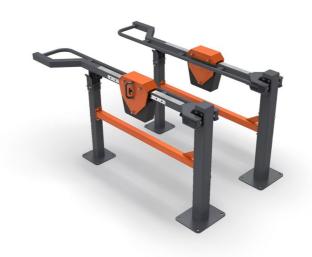

# **Strength machine PS007K**

Product type PS-007K-10

#### **Basic information**

Age category from 14 years

Minimum area 4,98 m x 4,25 m

Equipment measurements 1,98 m x 1,25 m x 1 m

Free fall height:

Load capacity:

Max. number of users:

Fall zone: EN 1177

#### **Description**

The support structure is made of structural steel which is protected against corrosion by zinc coating, resulting in a very prolonged service life of the workout elements or duplex powder coated with coat curing according to RAL to prevent corrosion. All other metallic elements, such as handles, parallel bars etc., are also zinc coated or duplex powder coated with coat curing according to RAL to prevent corrosion or, if required by the customer, the elements can be made in stainless steel. All connecting material is zinc or stainless steel coated.