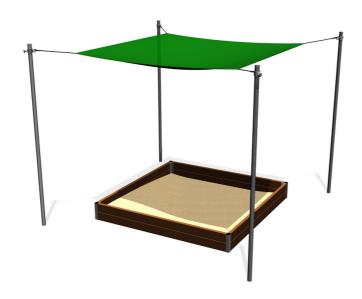

# Shade cover for sandpit 2x2 m (adjustable) ZP220

Product type ZP-220

### **Basic information**

Age category from 0 years Minimum area 5 m x 5 m

Equipment measurements 3,02 m x 3,02 m x 2,4 m

Free fall height:

Load capacity:

Max. number of users:

Fall zone: EN 1177

Designation:

### Material

Metal parts - structural steel

Tarpaulin - rubber coated polyester mesh

### **Description**

The supporting structure of the sandbox shading is made of structural steel, which is protected against corrosion by hot-dip galvanizing, which results in a very significant extension of the life of the gaming element. This construction is embedded in a concrete bed. The sandbox shade iis made from rubber coated polyester mesh, which is UV resistant. The sandbox shading is water permeable. All fasteners are galvanized or stainless steel.