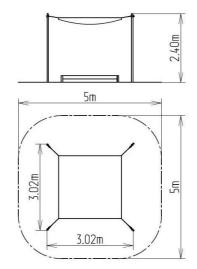

### **Basic information**

| Age category                 | from 0 years            |
|------------------------------|-------------------------|
| Minimum area                 | 5 m x 5 m               |
| Equipment measurements       | 3,02 m x 3,02 m x 2,4 m |
| Free fall height:            | m                       |
| Load capacity:               | Not specified           |
| Max. number of users:        | Not specified           |
| Fall zone: EN 1177           | null                    |
| Designation:                 | exterior                |
| Availability of spare parts: | supplied by the         |
| Certificate of Compliance:   | ČSN EN 1176             |