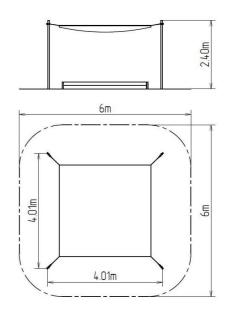

### **Basic information**

| Age category                 | from 0 years            |
|------------------------------|-------------------------|
| Minimum area                 | 6 m x 6 m               |
| Equipment measurements       | 4,01 m x 4,01 m x 2,4 m |
| Free fall height:            | m                       |
| Load capacity:               | Not specified           |
| Max. number of users:        | Not specified           |
| Fall zone: EN 1177           | null                    |
| Designation:                 | exterior                |
| Availability of spare parts: | supplied by the         |
| Availability of spare parts: | supplied by the         |
| Certificate of Compliance:   | ČSN EN 1176             |