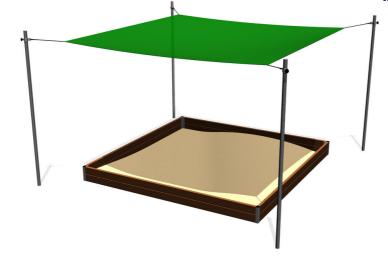

## Shade cover for sandpit 3x3 m (adjustable) ZP330

Product type

#### Description

The supporting structure of the sandbox shading is made of structural steel, which is protected against corrosion by hot-dip galvanizing, which results in a very significant extension of the life of the gaming element. This construction is embedded in a concrete bed. The sandbox shade iis made from rubber coated polyester mesh, which is UV resistant. The sandbox shading is water permeable. All fasteners are galvanized or stainless steel.