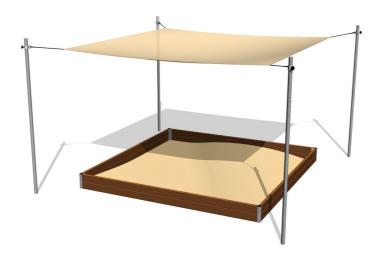

# Shade cover for sandpit 3x3 m (adjustable) ZP332

Product type ZP-332

### **Basic information**

Age category from 0 years Minimum area 6 m x 6 m

Equipment measurements 4,01 m x 4,01 m x 2,4 m

Free fall height:

Load capacity:

Max. number of users:
Fall zone: EN 1177
Designation:
Availability of spare parts:
Certificate of Compliance:

### Material

Metal parts - structural steel

Tarpaulin - rubber coated polyester mesh

### **Description**

The supporting structure of the sandbox shading is made of structural steel, which is protected against corrosion by hot-dip galvanizing, which results in a very significant extension of the life of the gaming element. This construction is embedded in a concrete bed. The sandbox shade iis made from rubber coated polyester mesh, which is UV resistant. The sandbox shading is water permeable. All fasteners are galvanized or stainless steel.